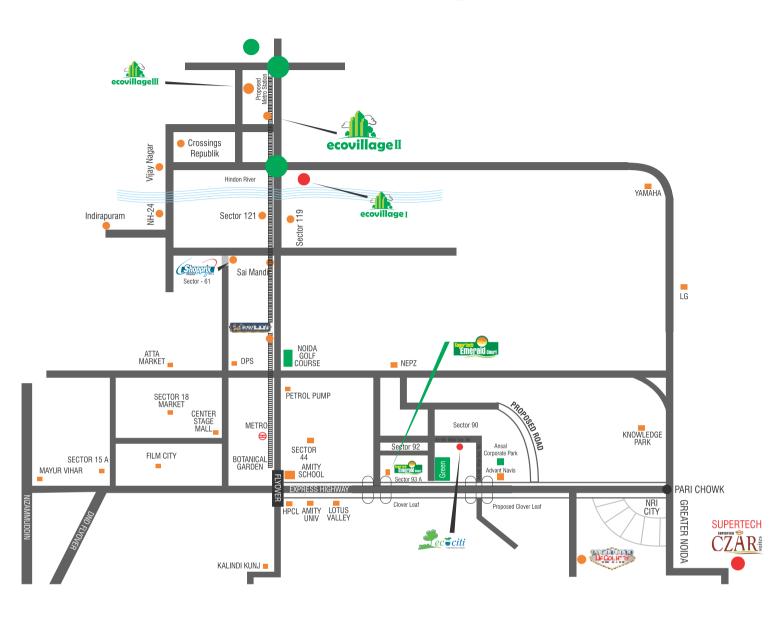

# Location Map

# Distance Legends Sai Mandir - 8.5 kms

- Sector 71 Red Light 6 kms (approx.)
- Noida City Centre Metro Station 9 kms (approx.)
- Indirapuram 6.5 kms
- Crossings Republik 4 kms

**CREDAÎ** 

to be at Greater Noida (West)