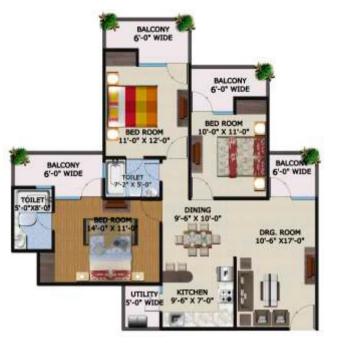

# Unit Plans

Area- 1375 Sq. Ft. 3 Bedroom. 2 Toilet. Kitchen. Dining. Drawing. 4 Balconies.

Area- 1545 Sq. Ft. 3 Bedroom. 2 Toilet. Kitchen. Dining. Drawing. 4 Balconies.

Area- 1660 Sq. Ft.
3 Bedroom. Dressing Room. 3 Toilet. Kitchen. Dining Drawing. 3 Balconies.

Area- 1660 Sq. Ft.
3 Bedroom. Dressing Room. 3 Toilet. Kitchen. Dining. Drawing. 3 Balconies.