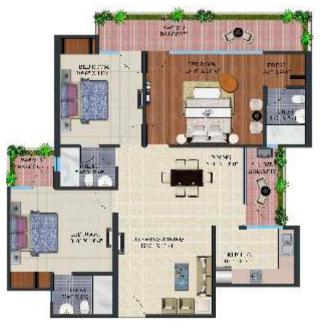

# Unit Plans

Area- 1375 Sq. Ft. 3 Bedroom. 2 Toilet. Kitchen. Dining. Drawing. 4 Balconies.

Area- 1545 Sq. Ft. 3 Bedroom. 2 Toilet. Kitchen. Dining. Drawing. 4 Balconies.

Area- 1660 Sq. Ft.
3 Bedroom. Dressing Room. 3 Toilet. Kitchen. Dining Drawing. 3 Balconies.

Area- 1660 Sq. Ft.
3 Bedroom. Dressing Room. 3 Toilet. Kitchen. Dining. Drawing. 3 Balconies.