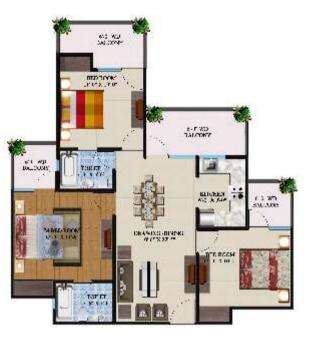

# Unit Plans

Area- 1375 Sq. Ft. 3 Bedroom. 2 Toilet. Kitchen. Dining. Drawing. 4 Balconies.

Area- 1545 Sq. Ft. 3 Bedroom. 2 Toilet. Kitchen. Dining. Drawing. 4 Balconies.

Area- 1660 Sq. Ft.
3 Bedroom. Dressing Room. 3 Toilet. Kitchen. Dining Drawing. 3 Balconies.

Area- 1660 Sq. Ft.
3 Bedroom. Dressing Room. 3 Toilet. Kitchen. Dining. Drawing. 3 Balconies.