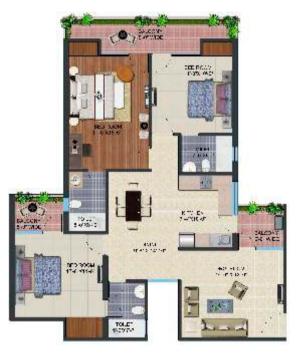

# Unit Plans

Area- 1375 Sq. Ft. 3 Bedroom. 2 Toilet. Kitchen. Dining. Drawing. 4 Balconies.

Area- 1545 Sq. Ft. 3 Bedroom. 2 Toilet. Kitchen. Dining. Drawing. 4 Balconies.

Area- 1660 Sq. Ft.
3 Bedroom. Dressing Room. 3 Toilet. Kitchen. Dining Drawing. 3 Balconies.

Area- 1660 Sq. Ft.
3 Bedroom. Dressing Room. 3 Toilet. Kitchen. Dining. Drawing. 3 Balconies.